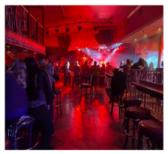

LIVE MUSIC NIGHTCLUB

Live Music Band Room & Loft, Red Room, Pool Hall, Pub & Keller Bar. Reserve your favorite room. They are all available for your Event!

**COVERED DECK** 

Enjoy the outdoor air with 50 of your closest friends! Heating units & grill available.