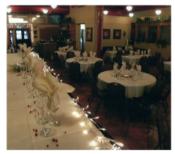

### SELECT YOUR FAVORITE ROOM OR PRIVATE DECK!

**EVENT CENTER** 

Table Seating: 175 People Full Bar Service Several seating arrangements available. Standing Capacity: 220

**MARTINI LOUNGE** 

Several seating areas available to fit parties of all sizes. ADA accessible lounge with elevator and several ramps.